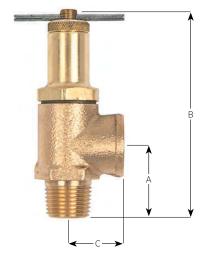

### **AVAILABLE CONFIGURATIONS**

| PART      | INLET SIZE                   | RELIEF SEAT |          | DIMENSIONS (IN./MM) |             |            | WT./100  |
|-----------|------------------------------|-------------|----------|---------------------|-------------|------------|----------|
| NUMBER    | (IN./MM)                     | RANGE       | MATERIAL | Α                   | В           | С          | (LB./KG) |
| 16-501-01 | 1/2 M X 1/2 F<br>15 M x 15 F | 50 - 250    | Nitrile  | 1.29<br>33          | 4.12<br>105 | 1.00<br>25 | 62<br>28 |
| 16-501-02 |                              | 250 - 600   |          |                     |             |            |          |
| 16-501-25 |                              | 50 - 250    | PTFE     |                     |             |            |          |
| 16-501-60 |                              | 250 - 600   |          |                     |             |            |          |